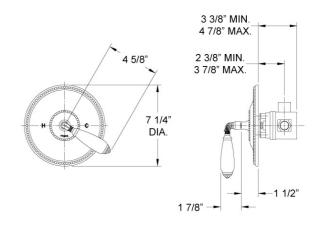

#### **FEATURES**

- Style: Baroque Treasures
- Collection: Valencia
- Temperature controlled by handle
- Temperature control within 3.6°F (2°C) of set point even with a 50% water pressure drop
- Anti-scald
- 2.5 gpm @ max
- K807 Shower Head