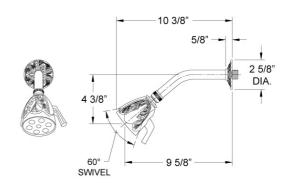

#### **FEATURES**

- Style: Baroque Treasures
- Collection: Valencia
- Temperature controlled by handle
- Temperature control within 3.6°F (2°C) of set point even with a 50% water pressure drop
- Anti-scald
- 2.5 gpm @ max
- K807 Shower Head