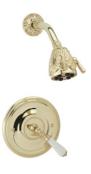

# Pressure Balance Shower Set Model PB3338B 003

#### **FEATURES**

- Style: Baroque Treasures
- Collection: Valencia
- Temperature controlled by handle
- Temperature control within 3.6°F (2°C) of set point even with a 50% water pressure drop
- Anti-scald
- 2.5 gpm @ max
- K807 Shower Head